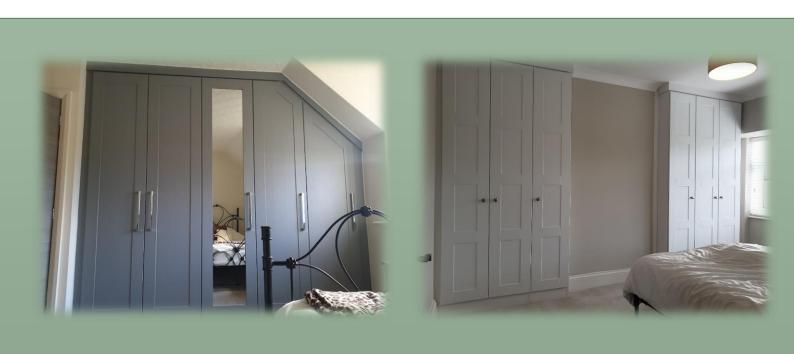

# Traditional Wardrobes Information

You are invited to read at your own accord

There are many different layouts, configurations and design options available when it comes to traditional wardrobes. We manufacture single, double, corner and L-shaped wardrobes to fit the space available.

We can fit traditional wardrobes into almost any space such as: sloped ceilings, stair bulkheads, alcoves and chimney breasts.

We have many door and drawer styles available to choose from. We separate this into our 'Vienna' range and our 'Premium' range.