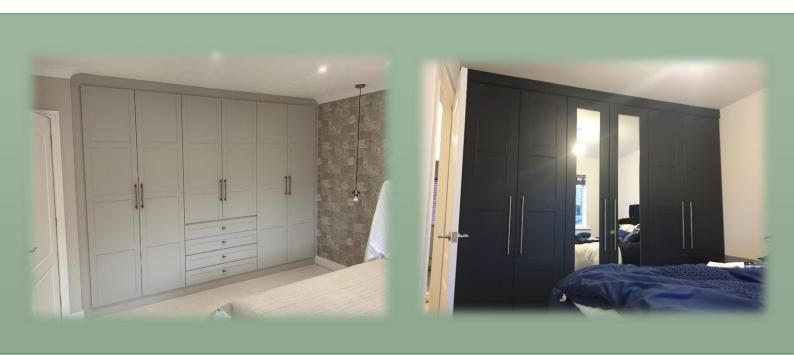

# **Premium Range**

We have many door styles available that are vinyl wrapped MFC. There are over 50 premium styles to choose from! All the door styles available can be found on our website.

Most door styles have a matching drawer front style, and the doors and drawers can be finished in any colour finish with a matching edge.

# **Design Options**

Our traditional doors can be glazed with a mirror, glass or coloured glass. Silvered, bronzed and grey smoked mirror options are available. Mirrors can also be fitted onto the reverse of the doors.