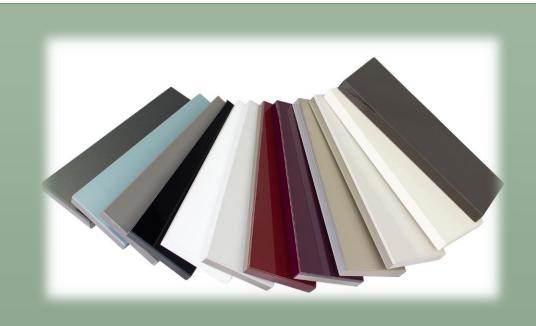

# Vienna Range

Our Vienna range is a PVC (polyvinyl chloride) edged door or drawer. The body of the doors and drawers are laminated with vinyl.

Our Vienna doors and drawers come in a plain design, in a square style.

Any colour finish can be chosen, and the edges can either be colour matched, or a contrasting edge can be applied.

There are so many ways to style this range!

All PVC products can be colour matched.

# **Premium Range**

We have many door styles available that are vinyl wrapped MFC. There are over 50 premium styles to choose from! All the door styles available can be found on our website.

Most door styles have a matching drawer front style, and the doors and drawers can be finished in any colour finish with a matching edge.